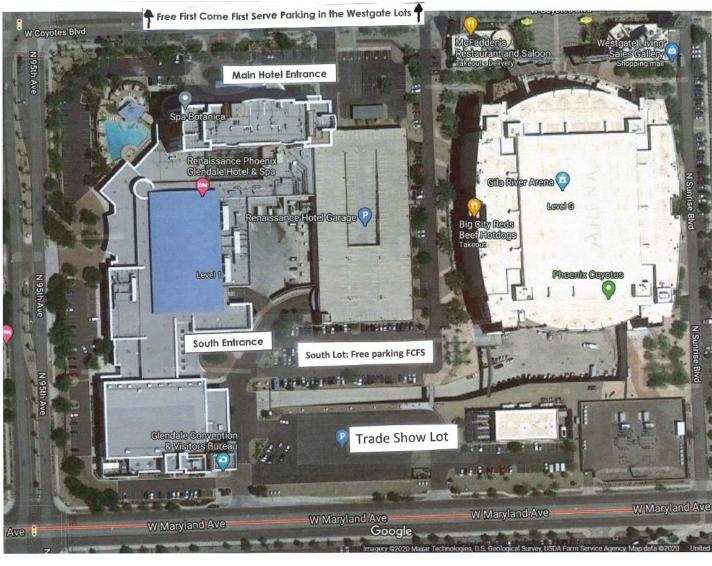

n for larger trucks and equipment will gladly be addressed per request.
- ➤ Vendor Donated Raffle Items To keep tradition, we will be holding a raffle with items donated by our vendors partners. If you choose to donate, you can announce your item and company when it comes time to draw your item. Past items have ranged from steel trash cans to TVs. Participants can buy tickets for \$1.00, all proceeds go to FleetPros causes, and a raffle will be held at the end for the items.

#### Agenda

6:00-7:00 AM: Vendor Setup 7:00-8:00 AM: Breakfast

8:00-11:00 PM: Morning Education Sessions

11:00-12:00 PM: Lunch

12:00-2:00 PM: Afternoon Education Sessions

#### **Getting Registered**

Registration is available online now! Go to: https://fleetpros.wildapricot.org/event-3978359

# **Map of Event**